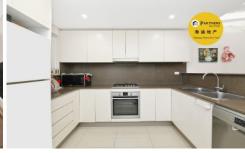

The kitchen is spacious and well-appointed, featuring plenty of cupboard space to accommodate all your culinary needs. It showcases stainless steel appliances, including a double sink, dishwasher, and gas cooktop, ensuring a modern and functional cooking experience.