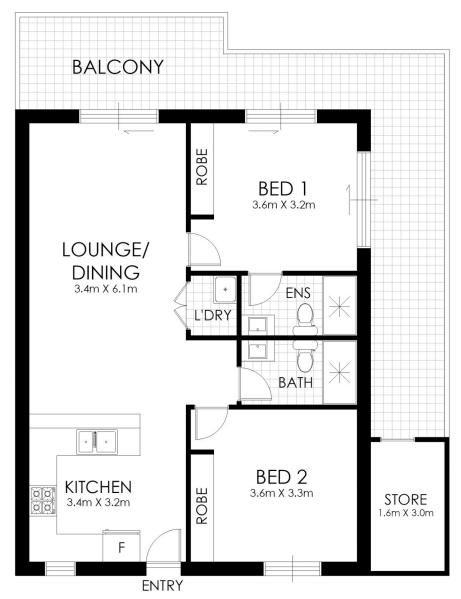

## FLOOR PLAN

## 312/18 Marshall Street, Bankstown

WARNING: DISCLAIMER This information is not to be relied upon. It is strictly used for marketing and illustration purposes only. All measurements are approximate. Not to scale. No liability accepted. You must rely on your own inquiries and seek advice from your solicitor. Floor plan by cnkplan@cnkplan.com.au/ www.cnkplan.com.au/