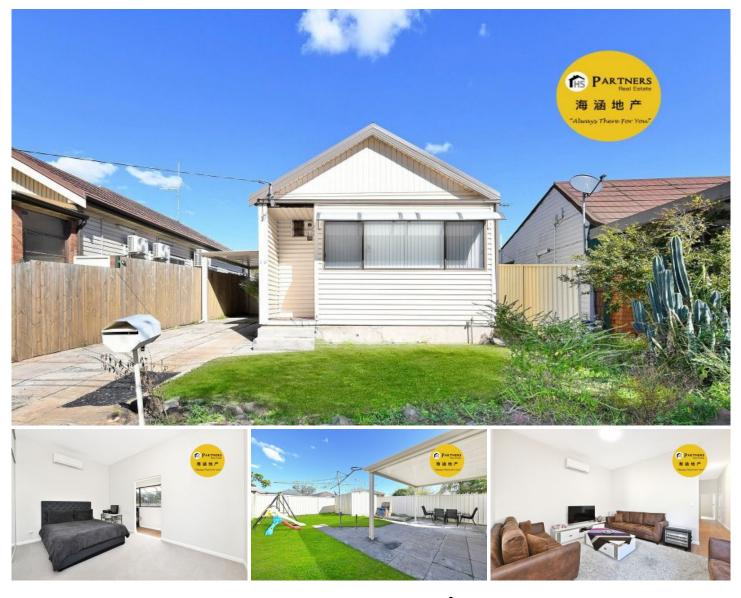

## 16 Manchester Road Auburn NSW

Nestled in the heart of Auburn, this recently renovated charming home offers 3 spacious bedrooms and a luxurious bathroom is the perfect place to call home.

Set on 334sqm clear block land and level backyard provides a comfortable space for relaxation and entertainment, as well as the well equipped kitchen with a sleek modern design, fixtures and appliances provides a great homely charm that will make you feel right at home from the moment you step inside.

Take advantage of the property's prime location, with a quick 10-minute stroll to the local Auburn train station and the great abundance of the local shops and restaurants of Auburn. Other notable features of this property include backyard shed, and off-street parking.

## 3 🎮 1 🚰 3 🚘

| Price     | : \$ 1,020,000                          |
|-----------|-----------------------------------------|
| Land Size | : 334 sqm                               |
| View      | : https://www.hspartners.com.au/7734370 |