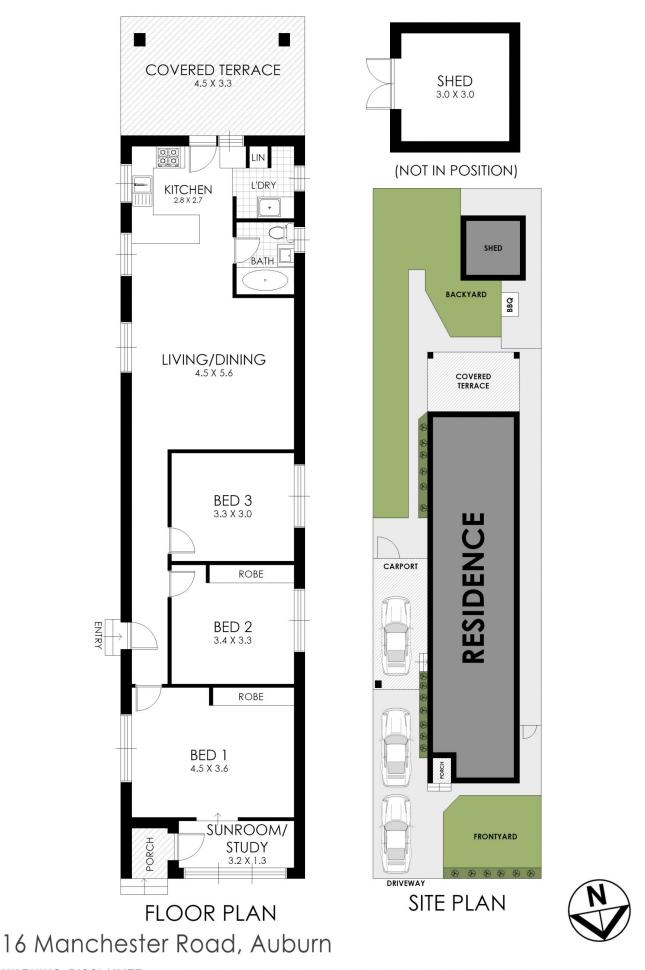

## 16 Manchester Road Auburn NSW

Nestled in the heart of Auburn, this recently renovated charming home offers 3 spacious bedrooms and a luxurious bathroom is the perfect place to call home.

Set on 334sqm clear block land and level backyard provides a comfortable space for relaxation and entertainment, as well as the well equipped kitchen with a sleek modern design, fixtures and appliances provides a great homely charm that will make you feel right at home from the moment you step inside.

Take advantage of the property's prime location, with a quick 10-minute stroll to the local Auburn train station and the great abundance of the local shops and restaurants of Auburn. Other notable features of this property include backyard shed, and off-street parking.

Andy Haisheng Shi 02 9643 5888

Angela Qiuling Zhang 02 9643 5888

WARNING: DISCLAIMER This information is not to be relied upon. It is strictly used for marketing and illustration purposes only. All measurements are approximate. Not to scale. No liability accepted. You must rely on your own inquiries and seek advice from your solicitor. Floor plan by cnkplan@cnkplan.com.au/ www.cnkplan.com.au