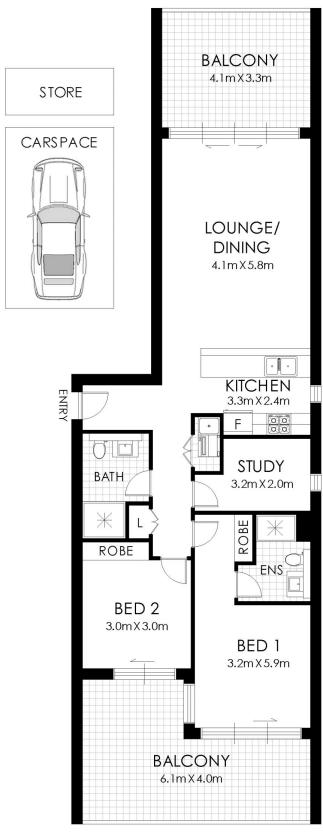

## 505/1 Ibis Street Lidcombe NSW

This impressive 2 bedder apartment plus generous size of study room is located in Lidcombe suburb but close by Sydney Olympic Park, moments to Auburn, Parramatta and Sydney CBD via M4. Short stroll to the DFO and Top Ryde Shopping Centre.

## Main Features:

 $+\ 2$  gorgeous sized bedrooms  $+\ 1$  study room with east facing window

2 🔄 2 🔓 1 🖨

Price : Contact Agent Building Size : 141 sqm

View: https://www.hspartners.com.au/7734383

Andy Haisheng Shi 02 9643 5888