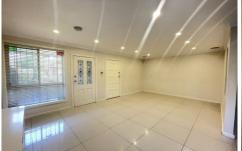

## Features Include:

- 3 bedrooms with built-in wardrobes
- A large bedroom with a newly renovated ensuite
- Family-sized main bathroom with a separate spa bathtub
- A third bathroom downstairs
- Spacious and light-filled dining area that leads to an open living area
- Stylish interiors with quality-tiled flooring and LED downlight fittings
- Gourmet modern gas kitchen with cupboard space
- Ample storage, high-end stainless steel stove-top, and glass splash-backs