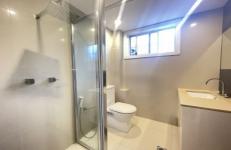

## Features Include:

- 3 bedrooms with built-in wardrobes
- A large bedroom with a newly renovated ensuite
- Family-sized main bathroom with a separate spa bathtub
- A third bathroom downstairs
- Spacious and light-filled dining area that leads to an open living area
- Stylish interiors with quality-tiled flooring and LED downlight fittings
- Gourmet modern gas kitchen with cupboard space
- Ample storage, high-end stainless steel stove-top, and glass splash-backs