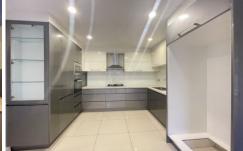

## Features Include:

- 3 bedrooms with built-in wardrobes
- A large bedroom with a newly renovated ensuite
- Family-sized main bathroom with a separate spa bathtub
- A third bathroom downstairs
- Spacious and light-filled dining area that leads to an open living area
- Stylish interiors with quality-tiled flooring and LED downlight fittings
- Gourmet modern gas kitchen with cupboard space
- Ample storage, high-end stainless steel stove-top, and glass splash-backs