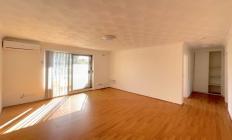

## Main features:

- \*\* 2 Spacious bedrooms with built-ins
- \*\* Combined lounge and dining with air conditioner
- \*\* Timber flooring throughout, easy to maintain unit
- \*\* Neat and tidy Kitchen
- \*\* North facing balcony, internal laundry, lockup garage
- \*\* Close to train station, shops and schools