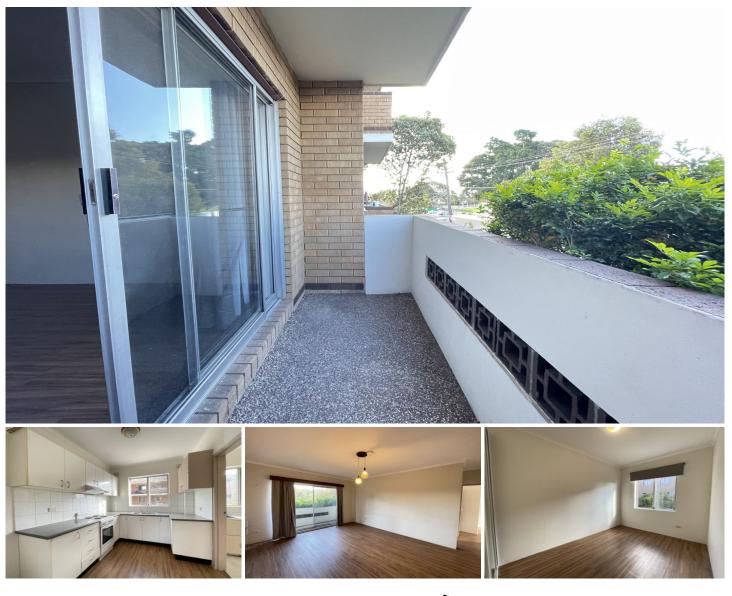

## 7/35 Gibbons Street AUBURN NSW

Everything Just Near to Where You Live.

Only a few minutes walk from Auburn Station, Woolworths and local shops.

You will appreciate this spacious unit comes with plenty of space and features an updated kitchen, large combined lounge and dining areas, neat bathroom, built-in wardrobes. With a north-facing balcony.

## Main features:

- \*\* 2 Spacious bedrooms with built-ins
- \*\* Combined lounge and dining
- \*\* Timber flooring throughout, easy to maintain unit
- \*\* Neat and tidy Kitchen
- \*\* North facing balcony, internal laundry, car space
- \*\* Opposite Auburn Park
- \*\* Close to train station, shops and schools