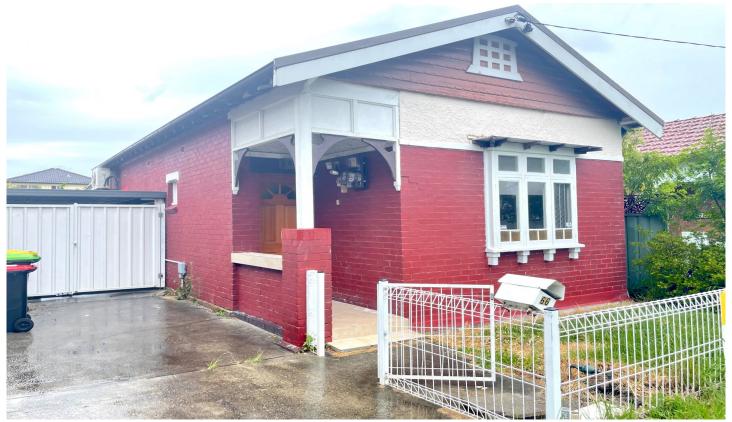

## 66 Manchester Road AUBURN NSW

This sold brick house with upgrade kitchen and bathroom, winter warm and summer cool. This house is only 450m away from Mona Park and approximately 1km from major local amenities including station, shops, and schools.

## **FEATURES**:

- \*\* Specious 2 bedrooms plus 1 separate study/home office (bedroom)
- \*\* Timber flooring and Air Conditioning
- \*\* Large separate living and dining areas
- \*\* Modern kitchen with gas stove top and integrated oven
- \*\* Tilled bathroom and separate toilet
- \*\* Covered carport with low maintenance garden
- \*\* Close to shops, schools, train station and amenities