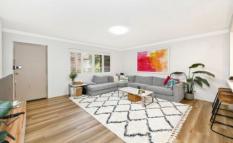

## Features Include:

Two spacious bedrooms, plus a study room
One bathroom upstairs, additional WC on lower level
Kitchen overlooking rear courtyard, outdoor sitting room
Flowing floor-plan leads to sunny outdoor entertaining
space