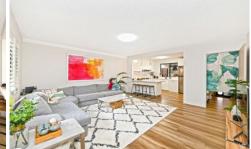

## Features Include:

Two spacious bedrooms, plus a study room
One bathroom upstairs, additional WC on lower level
Kitchen overlooking rear courtyard, outdoor sitting room
Flowing floor-plan leads to sunny outdoor entertaining
space