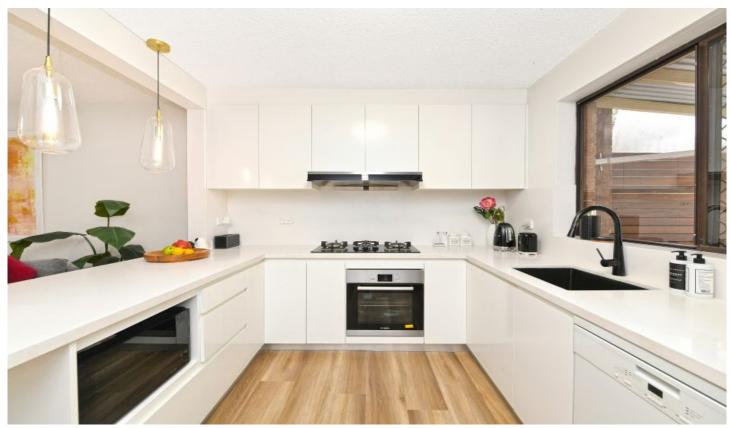

## Features Include:

Two spacious bedrooms, plus a study room
One bathroom upstairs, additional WC on lower level
Kitchen overlooking rear courtyard, outdoor sitting room
Flowing floor-plan leads to sunny outdoor entertaining
space