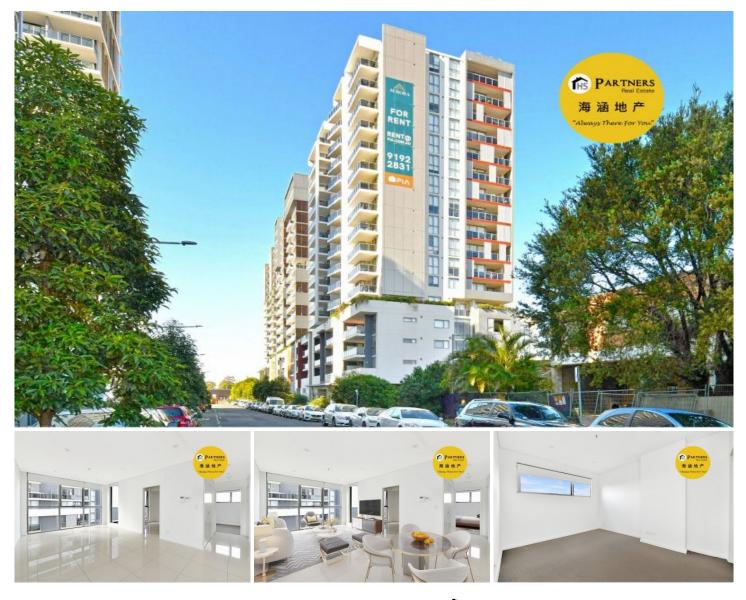

## 708/16 East Street Granville NSW

Welcome to this impeccably designed home - a sleek and low-maintenance two-bedroom apartment ideally situated in the heart of Granville, offering easy access to public transportation and a host of essential amenities. Experience year-round comfort with the convenience of ducted air conditioning throughout the unit.

Step into the bedrooms adorned with plush carpeting and built-in mirrored wardrobes, providing a tranquil retreat from the daily hustle and bustle. Additionally, this residence boasts a generously sized study room, perfect for the professional seeking a productive workspace.

In the living area, sliding glass doors lead to a balcony, where you can savor your morning coffee or evening wine while taking in views of the bustling cityscape.

## 2 🛤 2 🚔 1 🚘

Price: \$ 580,000Building Size: 113 sqmView: https://www.hspartners.com.au/7739485

Andy Haisheng Shi 02 9643 5888

Angela Qiuling Zhang 02 9643 5888