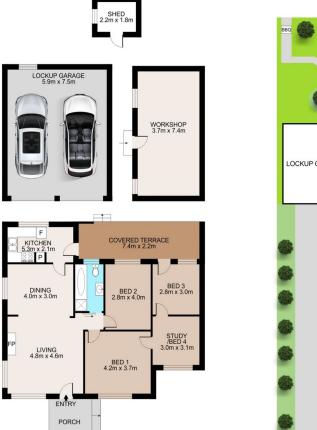

## 17 Kingsland Rd, Berala

**Ground Floor** 

Scale in metres. Indicative only, Dimensions are approximate. All information contained herein is gathered from sources we believe to be reliable. However we cannot guarantee its accuracy and interested persons should rely on their own enquiries