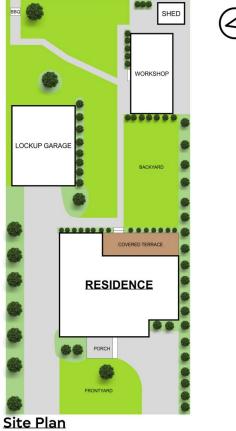

## 17 Kingsland Rd, Berala

**Ground Floor** 

Scale in metres. Indicative only, Dimensions are approximate. All information contained herein is gathered from sources we believe to be reliable. However we cannot guarantee its accuracy and interested persons should rely on their own enquiries