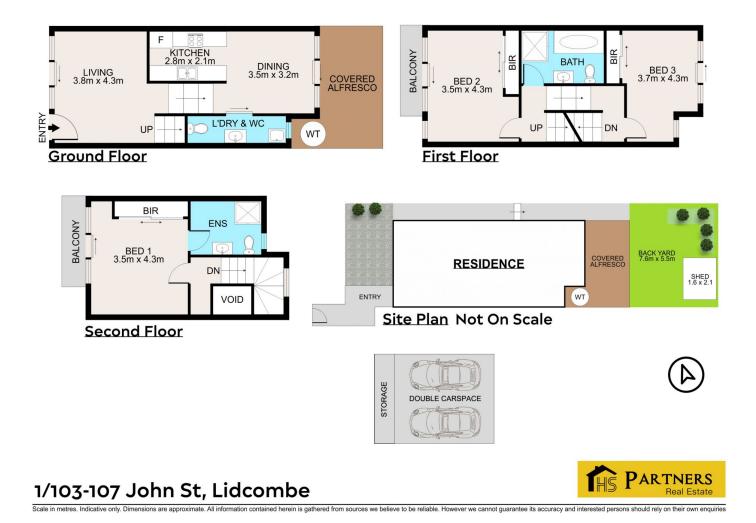

Features Include:

- 3 good-sized bedrooms have built-ins and private balconies
- Full brick townhouse with open space, cross-flow ventilation
- Dual outdoor flow, private courtyard is ideal for

3 🎮 2 🚝 2 🚔

Price: \$ 945,000Building Size: 223 sqmView: https://www.hspartners.com.au/7775465

Andy Haisheng Shi 02 9643 5888

Angela Qiuling Zhang 02 9643 5888