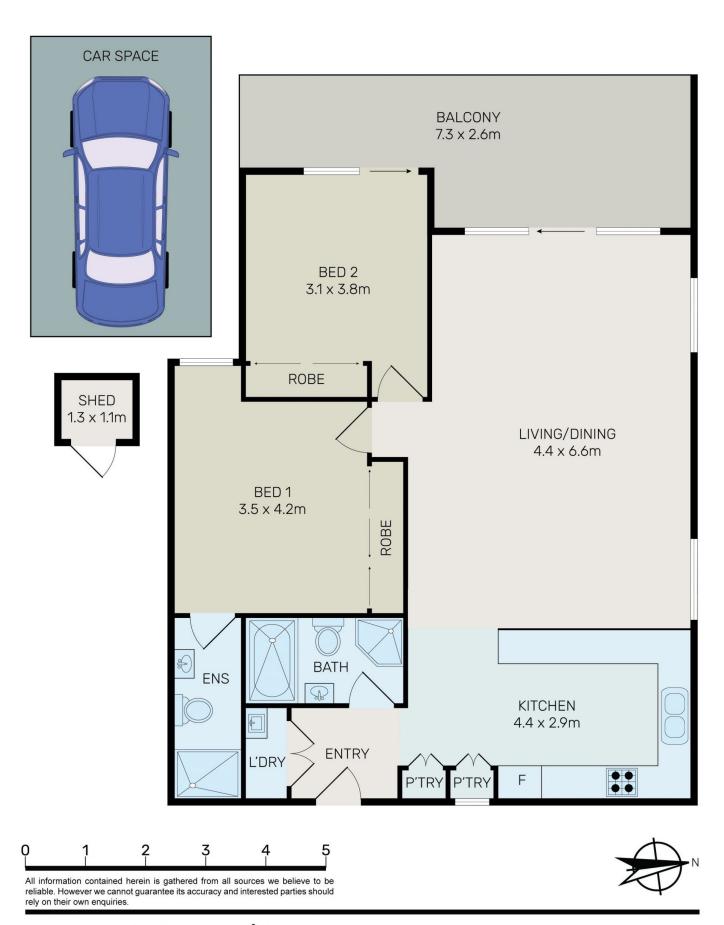

## 103/6-14 Park Road Auburn NSW

Primely located only minutes' walk to Auburn train station, this expansive 2-bedroom apartment is set in the exclusive Apartment on Park. As you step inside, you'll be greeted by a light-filled open-plan living area. The well-appointed kitchen features high-quality appliances, ample storage space, and a sleek finish One of the standout features of this property is its unbeatable location. This distinct unit is located opposite Trinity Catholic College with easy access to Auburn Shopping Centre. Ideal opportunity for first home-buyers, down-sizers and investors alike. This unit is the one must not to miss, we welcome you to make it yours today.

## Features include:

- >> Two spacious bedroom one with ensuite
- >> Situated on Level 7, with enormous Parramatta City and district views

2 🖳 2 🖺 1 🗬

Price : \$ 630,000 Building Size : 111 sgm

View: https://www.hspartners.com.au/7782097