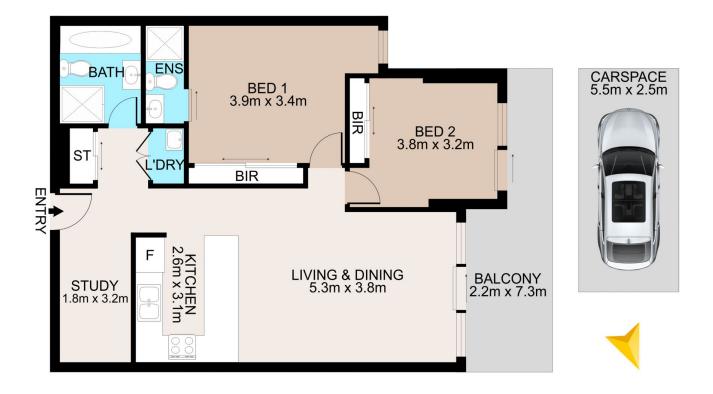

## 2 🛤 2 🚰 1 🚘

| Price         | : \$ 630,000                            |
|---------------|-----------------------------------------|
| Building Size | : 108 sqm                               |
| View          | : https://www.hspartners.com.au/7784921 |

Andy Haisheng Shi 02 9643 5888

123/6-14 Park Road, Auburn
Scale in metres. Indicative only. Dimensions are approximate. All information contained herein is gathered from sources we believe to be reliable. However we cannot guarantee its accuracy and interested persons should rely on their own enquiries