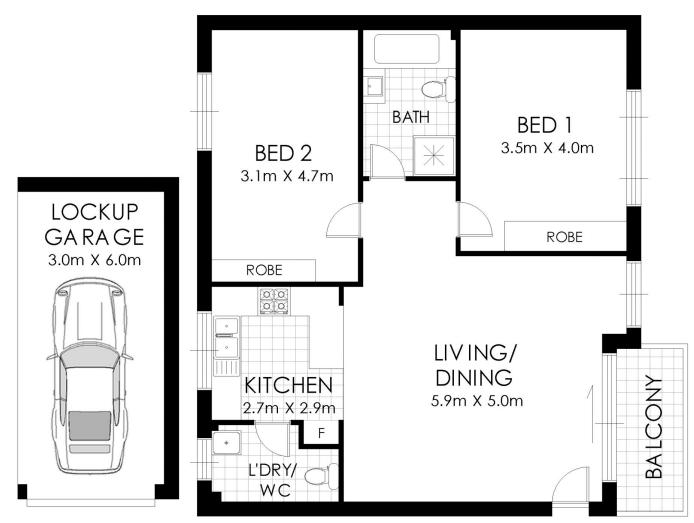

## FLOOR PLAN

## 3/89 Station Road, Auburn

WARNING: DISCLAIMER This information is not to be relied upon. It is strictly used for marketing and illustration purposes only. All measurements are approximate. Not to scale. No liability accepted. You must rely on your own inquiries and seek advice from your solicitor. Floor plan by cnkplan@cnkplan.com.au/www.cnkplan.com.au