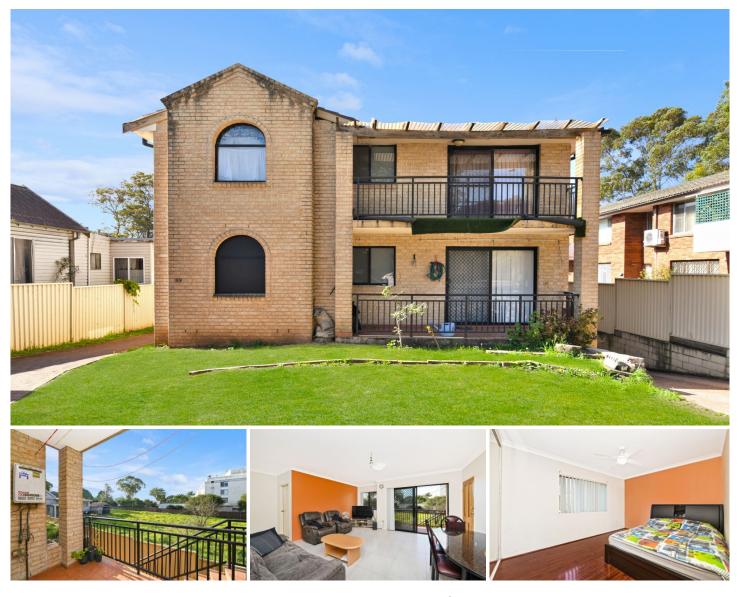

## 3/89 Station Road Auburn NSW

Introducing this exceptional, spacious, and double brick solid unit designed for comfortable living, boasting a prime north and south-facing orientation that ensures a constant influx of natural light. An ideal opportunity for first-time homeowners and shrewd investors alike, this property combines affordability with elegance.

This unit is part of a small complex comprising just 8 units, ensuring a serene and exclusive living environment. Convenience is at your fingertips, with easy access to a plethora of amenities such as shops, restaurants, cafes, and public transport options within strolling distance.

Key Property Features:

\*\* 2 generously proportioned bedrooms

\*\* Exquisite timber flooring and built-in wardrobes for ample storage

2 🎮 1 🚔 1 🚘

Price: \$ 452,500Building Size: 114 sqmView: https://www.hspartners.com.au/7801177