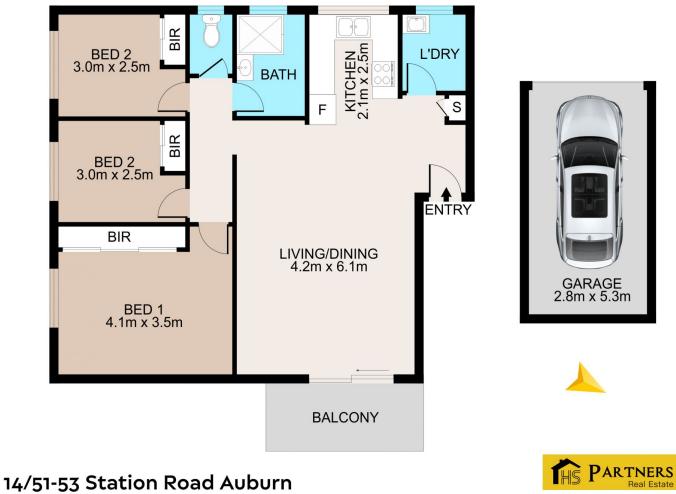

## Features:

- \* Three bedrooms feature built-in wardrobes
- \* Open plan living and dining spacious layout
- \* Neat and gourmet kitchen with ceramic cooktop
- \* Complete with a separate toilet and an internal laundry
- \* Split system air conditioning and floating floorboards throughout
- \* Convenient parking with a single lock-up garage
- \* Total Area: Approximately 104.1 sqm

## 3 🎮 1 🚰 1 🚘

| Price     | : \$ 539,000                            |
|-----------|-----------------------------------------|
| Land Size | : 104.1 sqm                             |
| View      | : https://www.hspartners.com.au/7841628 |