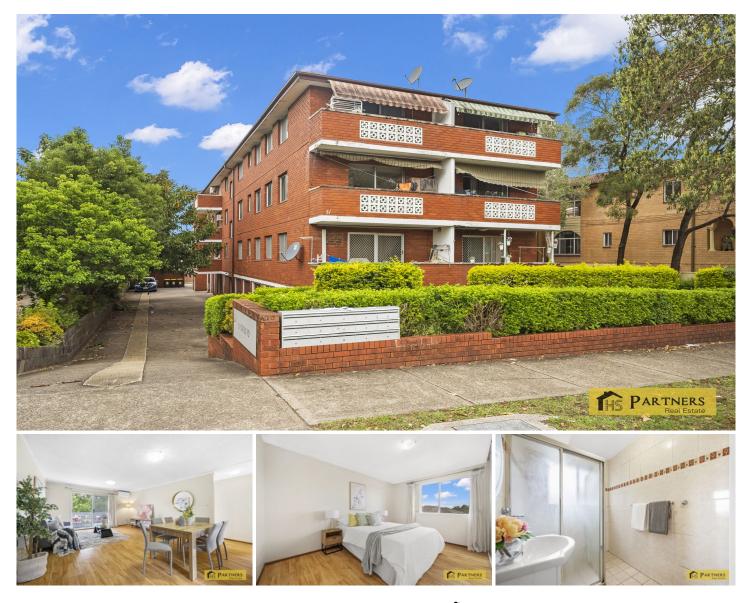

## 14/51 Station Road Auburn NSW

Presenting an exceptional opportunity for a first home or a savvy investment, this spacious apartment is a gem. Bathed in sunlight with a desirable North/East aspect, it is conveniently located near schools, public transport, Auburn Central Shopping Centre, and offers easy access to Parramatta Rd and the M4 motorway. This residence is sure to leave a lasting impression.

## Features:

- \* Three bedrooms feature built-in wardrobes
- \* Open plan living and dining spacious layout
- \* Neat and gourmet kitchen with ceramic cooktop
- \* Complete with a separate toilet and an internal laundry
- \* Split system air conditioning and floating floorboards throughout
- \* Convenient parking with a single lock-up garage
- \* Total Area: Approximately 104.1 sqm

## 3 🎮 1 🚰 1 🚘

| Price     | : \$ 539,000                            |
|-----------|-----------------------------------------|
| Land Size | : 104.1 sqm                             |
| View      | : https://www.hspartners.com.au/7841628 |