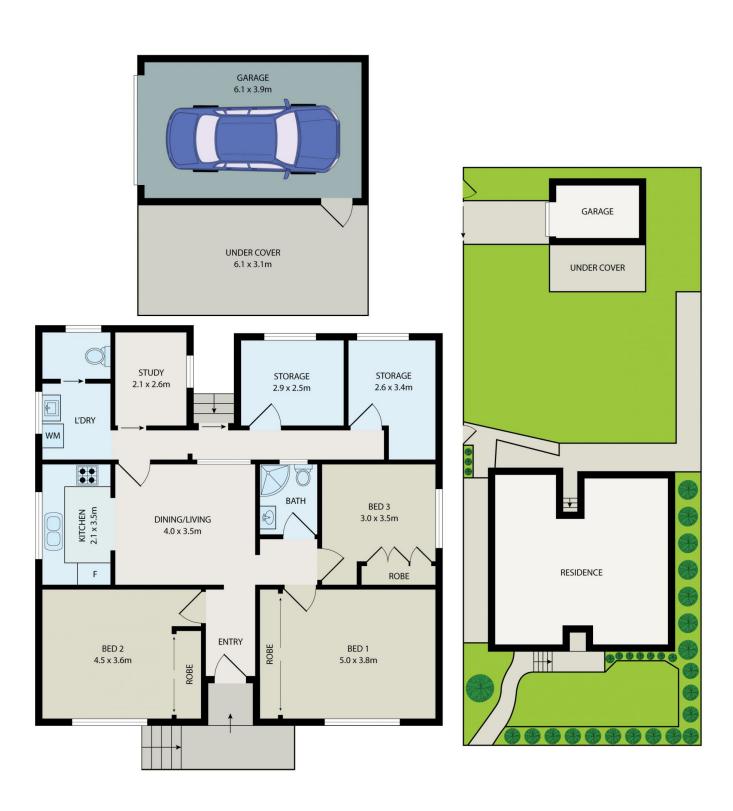

## 36 Wingara Street Chester Hill NSW

This delightful fibro and tile residence is situated in a serene corner position, conveniently only a 15-minute stroll from Chester Hill's station, shops, and schools. With a generous land size of 588m2, boasting a 15.24m frontage at the building line and free from pipes and easements, this location provides an excellent opportunity to construct your ideal home and granny flat.

The house itself features three generously sized bedrooms, a well-maintained laminate kitchen and dining area, a tidy bathroom, and a dedicated study space. Additionally, the property offers convenient side access leading to a sizable lock-up garage and a carport.

## Main Features:

- \*\* 588 sqm land with 15.24m frontage corner block
- \*\* 3 spacious bedroom with built-ins wardrobe

3 📭 1 🖺 2 🗬

Price : \$ 1,250,000 Land Size : 588 sgm

View: https://www.hspartners.com.au/7862886