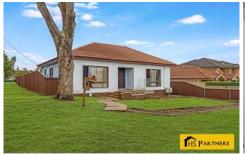

## 36 Wingara Street Chester Hill NSW

This delightful fibro and tile residence is situated in a serene corner position, conveniently only a 15-minute stroll from Chester Hill's station, shops, and schools. With a generous land size of 588m2, boasting a 15.24m frontage at the building line and free from pipes and easements, this location provides an excellent opportunity to construct your ideal home and granny flat.

The house itself features three generously sized bedrooms, a well-maintained laminate kitchen and dining area, a tidy bathroom, and a dedicated study space. Additionally, the property offers convenient side access leading to a sizable lock-up garage and a carport.

## Main Features:

- \*\* 588 sqm land with 15.24m frontage corner block
- \*\* 3 spacious bedroom with built-ins wardrobe

3 📭 1 🖺 2 🗬

Price : \$ 1,250,000 Land Size : 588 sgm

View: https://www.hspartners.com.au/7862886