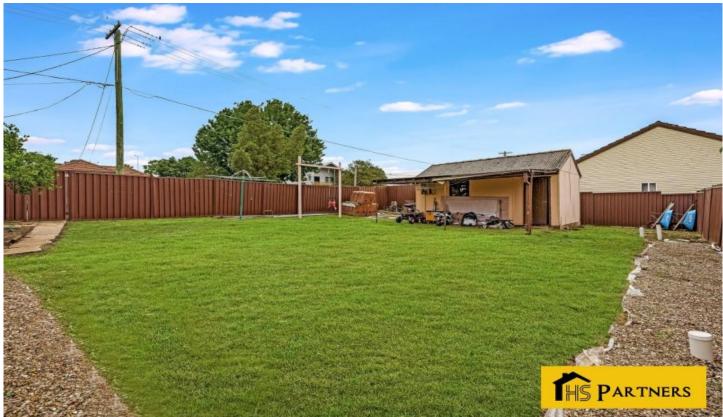

## 36 Wingara Street Chester Hill NSW

This delightful fibro and tile residence is situated in a serene corner position, conveniently only a 15-minute stroll from Chester Hill's station, shops, and schools. With a generous land size of 588m2, boasting a 15.24m frontage at the building line and free from pipes and easements, this location provides an excellent opportunity to construct your ideal home and granny flat.

The house itself features three generously sized bedrooms, a well-maintained laminate kitchen and dining area, a tidy bathroom, and a dedicated study space. Additionally, the property offers convenient side access leading to a sizable lock-up garage and a carport.

## Main Features:

- \*\* 588 sqm land with 15.24m frontage corner block
- \*\* 3 spacious bedroom with built-ins wardrobe

3 📭 1 🖺 2 🗬

Price : \$ 1,250,000 Land Size : 588 sgm

View: https://www.hspartners.com.au/7862886