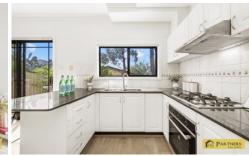

## Key Features:

- \* 3 spacious bedrooms with built-in wardrobes and ample sunlight
- \* Master room with a private bathroom, study area, and a balcony
- \* Modern kitchen with stone countertops and a gas stove
- \* Secure garage with internal access
- \* Low-maintenance paved backyard
- \* Cityscape views from the bedroom windows
- \* Strata Levies: \$385 per quarter
- \* Water Rate: \$313.88 per quarter (subject to usage)