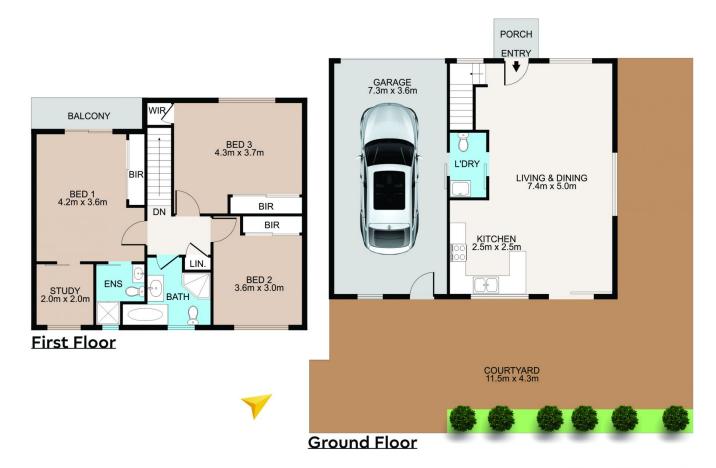

## 5/56-58 Susan Street Auburn NSW

Located in a prime spot in Auburn, this townhouse offers a perfect blend of convenience and tranquility. Its proximity to the train station and shops makes it an ideal choice for those seeking a comfortable lifestyle or a smart investment opportunity.

## Key Features:

- \* 3 spacious bedrooms with built-in wardrobes and ample sunlight
- \* Master room with a private bathroom, study area, and a balcony
- \* Modern kitchen with stone countertops and a gas stove
- \* Secure garage with internal access
- \* Low-maintenance paved backyard
- \* Cityscape views from the bedroom windows
- \* Strata Levies: \$385 per quarter
- \* Water Rate: \$313.88 per quarter (subject to usage)

## 3 🕮 2 🔓 1 🖨

Price : \$ 920,000 Building Size : 190 sqm

View: https://www.hspartners.com.au/7891082

Andy Haisheng Shi 02 9643 5888

Angela Qiuling Zhang 02 9643 5888

5/56 Susan Street, Auburn

Scale in metres. Indicative only. Dimensions are approximate. All information contained herein is gathered from sources we believe to be reliable. However we cannot guarantee its accuracy and interested persons should rely on their own enquiries