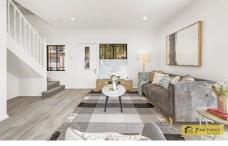

## Key Features:

- \* 3 spacious bedrooms with built-in wardrobes and ample sunlight
- \* Master room with a private bathroom, study area, and a balcony
- \* Modern kitchen with stone countertops and a gas stove
- \* Secure garage with internal access
- \* Low-maintenance paved backyard
- \* Cityscape views from the bedroom windows
- \* Strata Levies: \$385 per quarter
- \* Water Rate: \$313.88 per quarter (subject to usage)