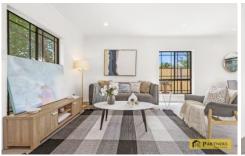

## Key Features:

- \* 3 spacious bedrooms with built-in wardrobes and ample sunlight
- \* Master room with a private bathroom, study area, and a balcony
- \* Modern kitchen with stone countertops and a gas stove
- \* Secure garage with internal access
- \* Low-maintenance paved backyard
- \* Cityscape views from the bedroom windows
- \* Strata Levies: \$385 per quarter
- \* Water Rate: \$313.88 per quarter (subject to usage)