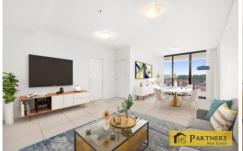

## 312/6 East Street Granville NSW

Positioned on the third floor of the contemporary complex, this north facing two-bedroom apartment offers a seamless blend of comfort and style. With approximately 128 square meters of living space including secure parking, it provides ample room for modern living. The open-plan layout flows effortlessly from the lounge and dining area to an inviting balcony, offering picturesque views of the surrounding neighbourhood.

## Main Features:

- \*\* Two spacious bedroom with built-in wardrobe
- \*\* Master bedroom enjoying the luxury of an ensuite bathroom
- \*\* Modern gourmet kitchen equipped with quality finishes
- \*\* Ducted air conditioning throughout the apartment
- \*\* Open plan lounge & dining flows onto undercover balcony