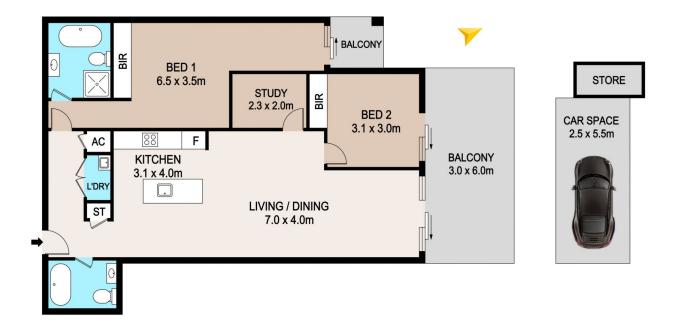

## 312/6 East Street Granville NSW

Positioned on the third floor of the contemporary complex, this north facing two-bedroom apartment offers a seamless blend of comfort and style. With approximately 128 square meters of living space including secure parking, it provides ample room for modern living. The open-plan layout flows effortlessly from the lounge and dining area to an inviting balcony, offering picturesque views of the surrounding neighbourhood.

## Main Features:

- \*\* Two spacious bedroom with built-in wardrobe
- \*\* Master bedroom enjoying the luxury of an ensuite bathroom
- \*\* Modern gourmet kitchen equipped with quality finishes
- \*\* Ducted air conditioning throughout the apartment
- \*\* Open plan lounge & dining flows onto undercover balcony

## 2 4 1 2

Price : Contact Agent Building Size : 128 sgm

View: https://www.hspartners.com.au/7913523

Andy Haisheng Shi 02 9643 5888

Angela Qiuling Zhang 02 9643 5888