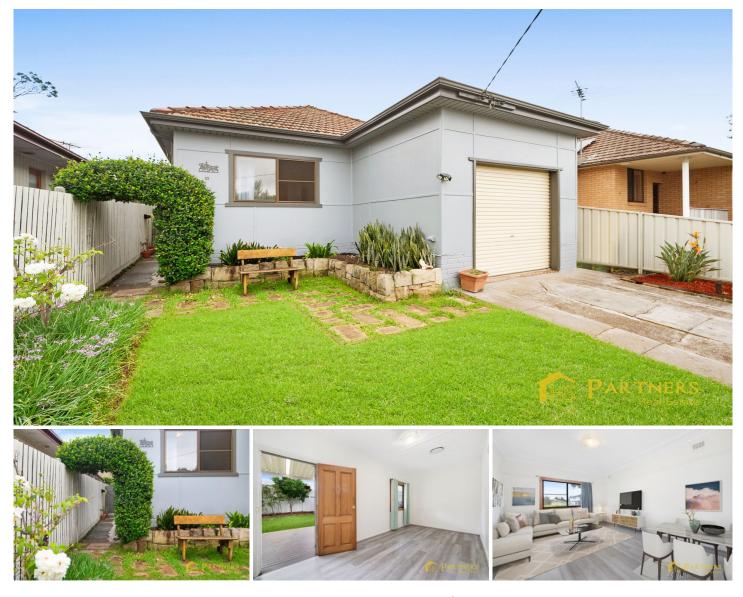

## **10 Soudan Street Merrylands NSW**

Nestled in a serene pocket, this charming three-bedroom family cottage is just a short walk away from Granville Park, Merrylands Station, Stockland Mall, local schools, and Granville TAFE.

Surrounded by beautifully landscaped lawns and gardens, this home exudes character and unique charm. Inside, you'll find high ceilings with ornate cornices and beautiful timber flooring throughout. The stylish eat-in kitchen boasts stainless steel gas cooking, while the bright bathroom includes a second toilet and an internal laundry. Step outside to the lovely timber deck, perfect for relaxing or entertaining in privacy and comfort. This property offers something a little different and a whole lot of charm.

## Main features:

\*\* Impeccably maintained three-bedroom home

3 🎮 1 🚔 1 🚘

| Price     | : \$ 998,888                            |
|-----------|-----------------------------------------|
| Land Size | : 335 sqm                               |
| View      | : https://www.hspartners.com.au/7936269 |