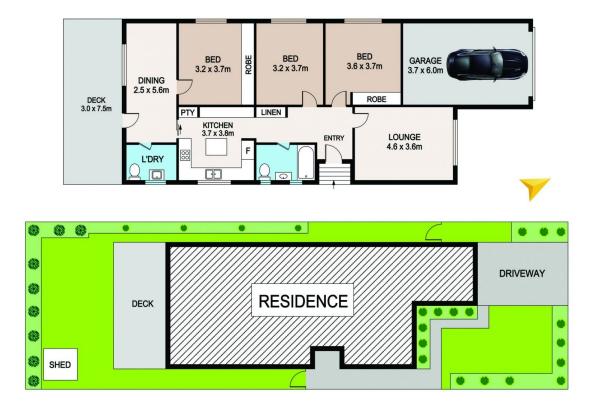

## 10 SOUDAN STREET, MERRYLANDS

DISCLAIMER : PLANS SHOWN ARE FOR MARKETING PURPOSES ONLY, ALL DIMENSIONS ARE APPROXIMATE AND NOT TO SCALE. THEY ARE SUBJECT TO ERRORS AND INACCURACIES AND NO LIABILITY WILL BE ACCEPTED. INTERESTED PARTIES SHOULD MAKE THEIR OWN INQUIRES.