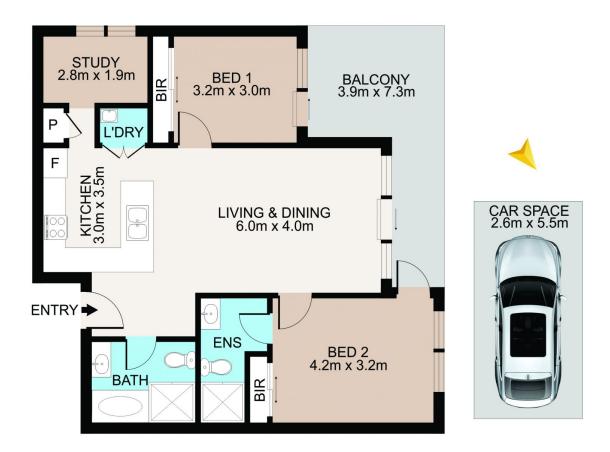

## 2 🔄 2 🔓 1 🖨

Price : \$580,000 Building Size : 115 sqm

View: https://www.hspartners.com.au/7936507

Andy Haisheng Shi 02 9643 5888

Angela Qiuling Zhang 02 9643 5888

902/16 East St, Granville

Scale in metres. Indicative only. Dimensions are approximate. All information contained herein is gathered from sources we believe to be reliable. However we cannot guarantee its accuracy and interested persons should rely on their own enquiries