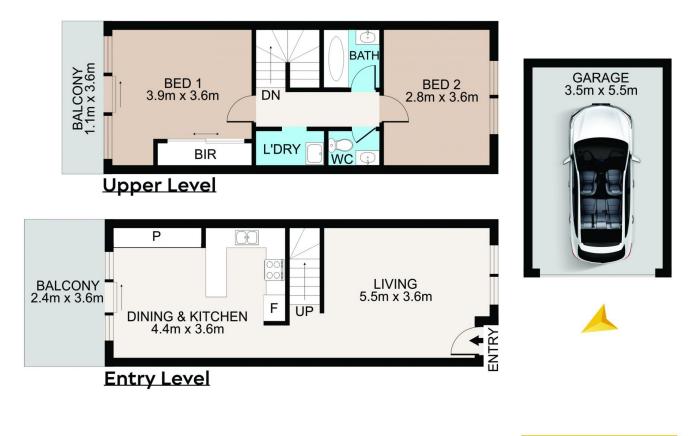

Comprising a well-designed double-storey layout, the property, a separate lounge and dining area, a well-appointed kitchen, a recently renovated bathroom, and internal laundry facilities. Noteworthy attributes include sunny north-facing balconies on both levels and a secure lock-up garage, providing a total area of 98 square meters.

Main Features:

- \*\* Two generously sized bedrooms
- \*\* Partially renovated bathroom, with separate toilet
- \*\* Well-appointed kitchen, plenty of cabinets
- \*\* Two north-facing balconies on both levels
- \*\* A secure lock-up garage

## 6/17 Macquarie Road, Auburn Scale in metres. Indicative only. Dimensions are approximate. All information contained herein is gathered from sources we believe to be reliable. However we cannot guarantee its accuracy and interested persons should rely on their own enquiries