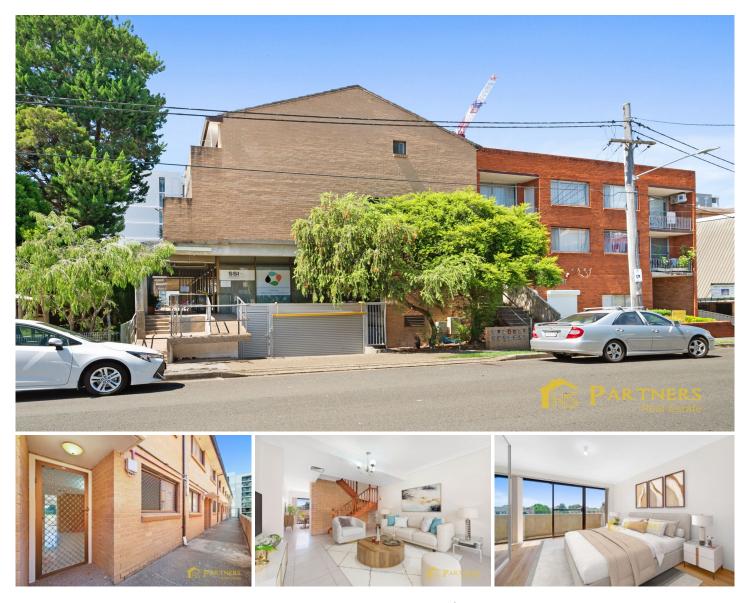

## 6/17 Macquarie Road Auburn NSW

Situated within a small complex in a highly sought-after central location, this two-level double brick unit likes townhouse style, it boasts an array of impressive features.

Comprising a well-designed double-storey layout, the property, a separate lounge and dining area, a well-appointed kitchen, a recently renovated bathroom, and internal laundry facilities. Noteworthy attributes include sunny north-facing balconies on both levels and a secure lock-up garage, providing a total area of 98 square meters.

Main Features:

- \*\* Two generously sized bedrooms
- \*\* Partially renovated bathroom, with separate toilet
- \*\* Well-appointed kitchen, plenty of cabinets
- \*\* Two north-facing balconies on both levels
- \*\* A secure lock-up garage