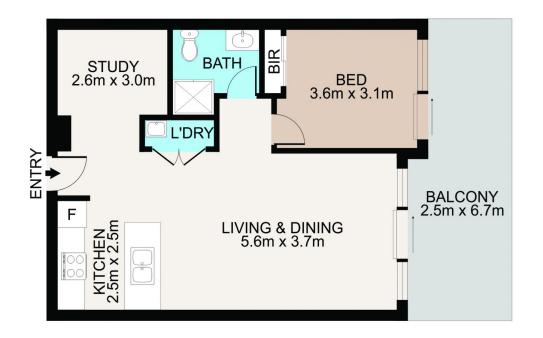

## 741/2 Nipper Street Homebush NSW

Situated in a centrally located resort-style complex, this ultra-modern 1-bedroom apartment offers a blend of comfort and style. Boasting a generously sized bedroom and bright, airy living spaces, it caters perfectly to the needs of entertainers or young professionals seeking a sanctuary to call home.

## Main Features:

- \*\* Generously sized one bedroom with separate large study
- \*\* Bright and airy living space, large entertainer's balcony
- \*\* Tiled flooring in the living area

## 1 🚐 1 🚔 1 😭

Price : Under Contract

Building Size: 86 sqm

View: https://www.hspartners.com.au/7942291

Angela Qiuling Zhang 02 9643 5888

## 741/2 Nipper Street Homebush

Scale in metres. Indicative only. Dimensions are approximate. All information contained herein is gathered from sources we believe to be reliable. However we cannot guarantee its accuracy and interested persons should rely on their own enquiries