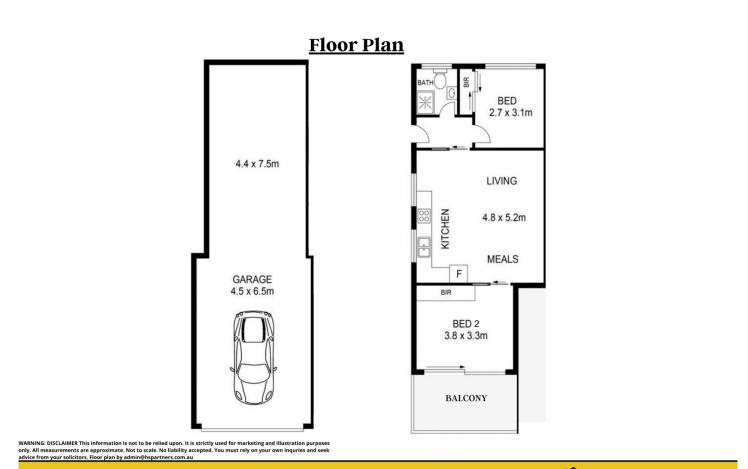

## 62A TUCKWELL ROAD, CASTLE HILL

Boasting two generous bedrooms and its spacious living area, this home offer you comfort along with easy access to the Castle Towers its local shopping centre along with its close proximity to the metro system.

## Key Features:

free PARTNERS Real Estate 海涵地产

- \*Two generous bedrooms with spacious living area
- \*Near immediate access to public transport
- \*Close proximity to Castle Towers 1.4km
- \*Access to nearby schools
- \*Close to Castle Hill Public School 1km
- \*Close to Castle Hill High School 600m
- \*Modern contemporary design and appliances
- \*Secure garage with two car spaces