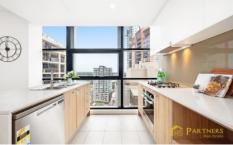

## Main Features:

- \* Two bedrooms with built-in wardrobe
- \* Open-plan living and dining area with floor-to-ceiling window
- \* Modern gas kitchen with stone benchtops and stainless steel appliances