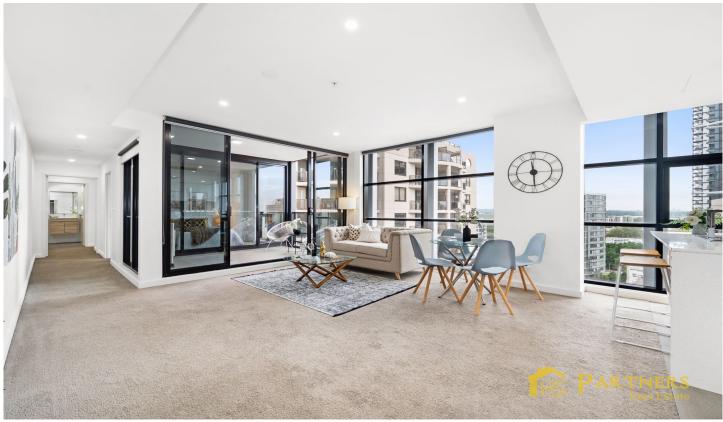

## 1503/11 Hassall Street Parramatta NSW

Perched high on the fifteenth floor of the esteemed "Skyrise" building, this two-bedroom apartment presents a stunning panorama of the city skyline. Its well-considered layout invites plenty of natural light and fresh breezes, with a central balcony adding to the allure.

## Main Features:

- \* Two bedrooms with built-in wardrobe
- \* Open-plan living and dining area with floor-to-ceiling window
- \* Modern gas kitchen with stone benchtops and stainless steel appliances