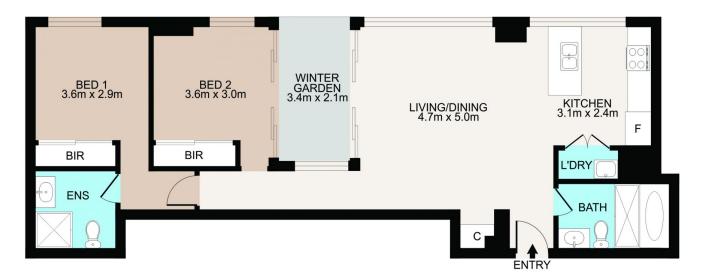

## 1503/11 Hassall Street Parramatta NSW

Perched high on the fifteenth floor of the esteemed "Skyrise" building, this two-bedroom apartment presents a stunning panorama of the city skyline. Its well-considered layout invites plenty of natural light and fresh breezes, with a central balcony adding to the allure.

## Main Features:

- \* Two bedrooms with built-in wardrobe
- \* Open-plan living and dining area with floor-to-ceiling window
- \* Modern gas kitchen with stone benchtops and stainless steel appliances

## 1503/11 Hassall St, Parramatta

Scale in metres. Indicative only. Dimensions are approximate. All information contained herein is gathered from sources we believe to be reliable. However we cannot guarantee its accuracy and interested persons should rely on their own enquiries