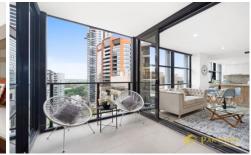

## 1503/11 Hassall Street Parramatta NSW

Perched high on the fifteenth floor of the esteemed "Skyrise" building, this two-bedroom apartment presents a stunning panorama of the city skyline. Its well-considered layout invites plenty of natural light and fresh breezes, with a central balcony adding to the allure.