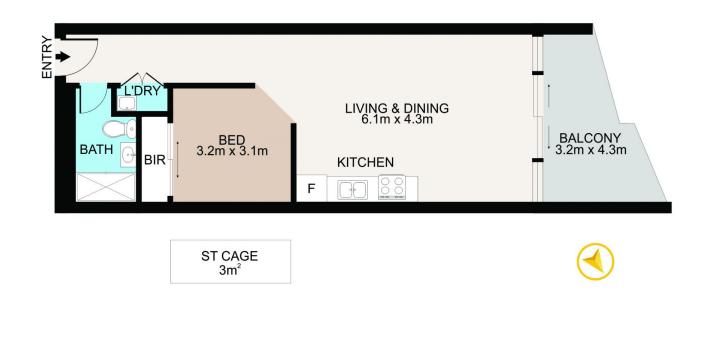

Main Features:

\*\* Spacious bedroom with built-in robe for ample storage.

\*\* Expansive living/dining area, opening onto a private balcony