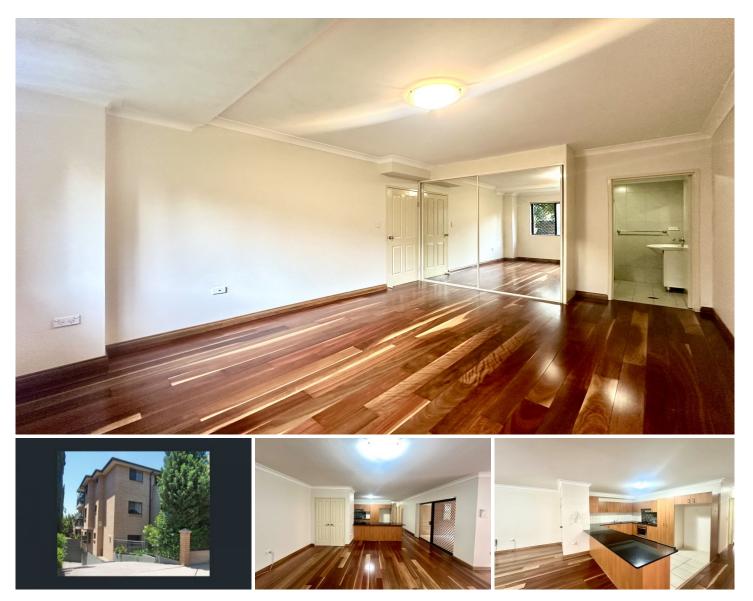

## 2/48-50 Harrow Road Auburn NSW

Introducing an exceptional rental opportunity designed for modern living! This near-new apartment boasts three spacious bedrooms, each featuring its own built-in wardrobe, ensuring ample storage space for all your belongings.

Step into the inviting lounge area, adorned with stunning solid timber flooring that extends seamlessly into the bedrooms, creating a cohesive and elegant atmosphere throughout the home.

Conveniently situated close to schools and shops, this property ensures all your daily needs are within easy reach. Additionally, the station is just an approximate 10-minute walk away, providing effortless access for commuters.