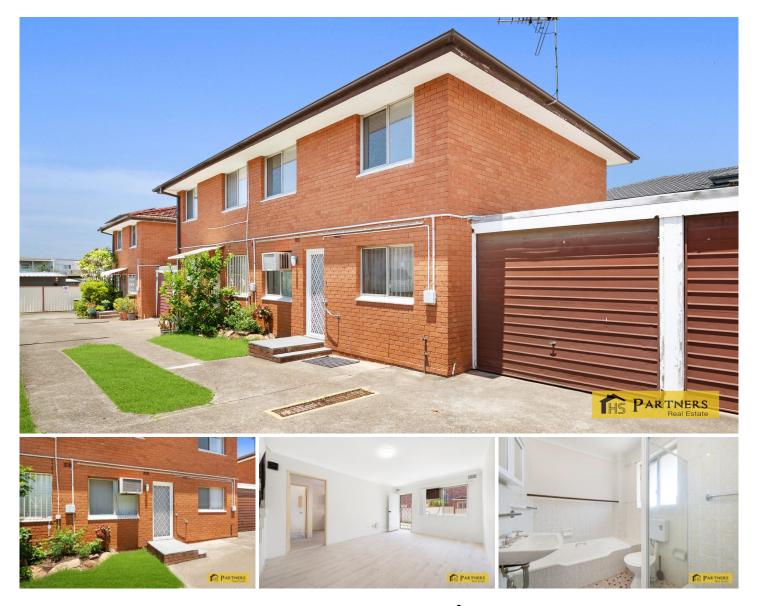

## 2/26 Hevington Road Auburn NSW

Step into this delightful two-story townhouse, recent renovations create bright, modern spaces, including two airy bedrooms provide comfortable spaces for relaxation, while the partially updated interiors shine with a fresh, contemporary feel. Host friends and family in your private backyard oasis, and enjoy the peace of mind that comes with a secure lock-up garage. This is the perfect opportunity to own a move-in ready, low-maintenance home!

Main Features:

- \*\* One of Only Four Townhouses in the Block
- \*\* Charming Two-Story Townhouse with New Updates
- \*\* Spacious Two Bedrooms Offer Tranquil Retreats
- \*\* Fresh, Partially Renovated Interiors
- \*\* Enjoy the Outdoors with a Private Backyard
- \*\* Secure Lock-Up Garage for Added Convenience