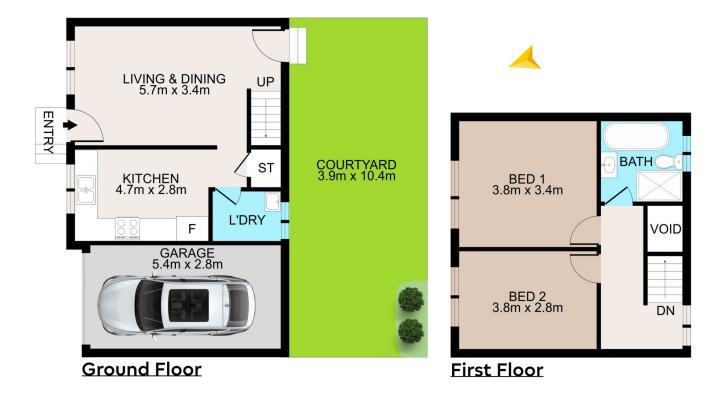

## 2/26 Hevington Road, Auburn Scale in metres. Indicative only. Dimensions are approximate. All information contained herein is gathered from sources we believe to be reliable. However we cannot guarantee its accuracy and interested persons should rely on their own enquiries