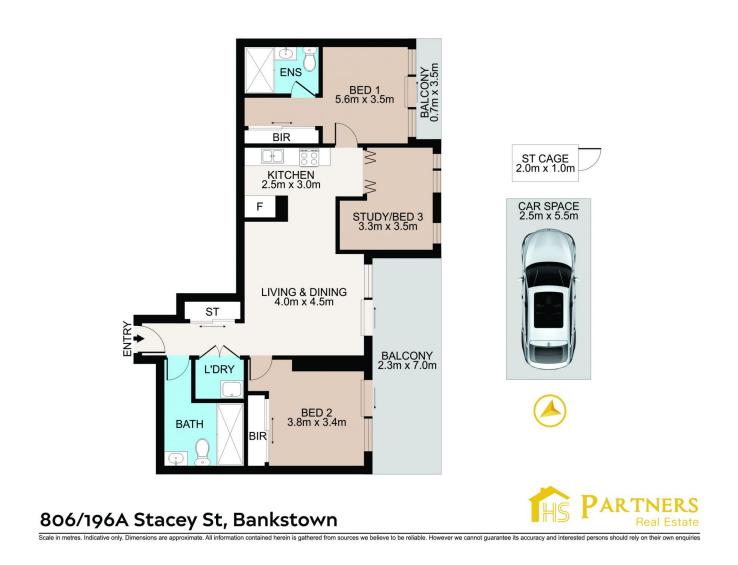

## 806/196A Stacey Street Bankstown NSW

This light-filled two-bedroom apartment with a formal study boasts breathtaking district views and contemporary design. Spacious balcony capture magical views of suburban Bankstown, and the surrounding district, creating a truly captivating space. The open-concept floorplan flows effortlessly to a balcony - the perfect spot to unwind and soak in the stunning outlooks. Cosmopolitan shopping, dining, and convenient transport are all within easy reach, making this an ideal home for discerning buyers and investors.

Main Features:

- \*\* Expansive living and dining area flows onto a large balcony
- \*\* Sun-drenched lounge with captivating suburban views

\*\* Modern kitchen boasting stone benchtops, and gas cooking

2 🛤 2 🚔 1 🚘

Price: Contact AgentBuilding Size: 119 sqmView: https://www.hspartners.com.au/7968680

Andy Haisheng Shi 02 9643 5888

Angela Qiuling Zhang 02 9643 5888