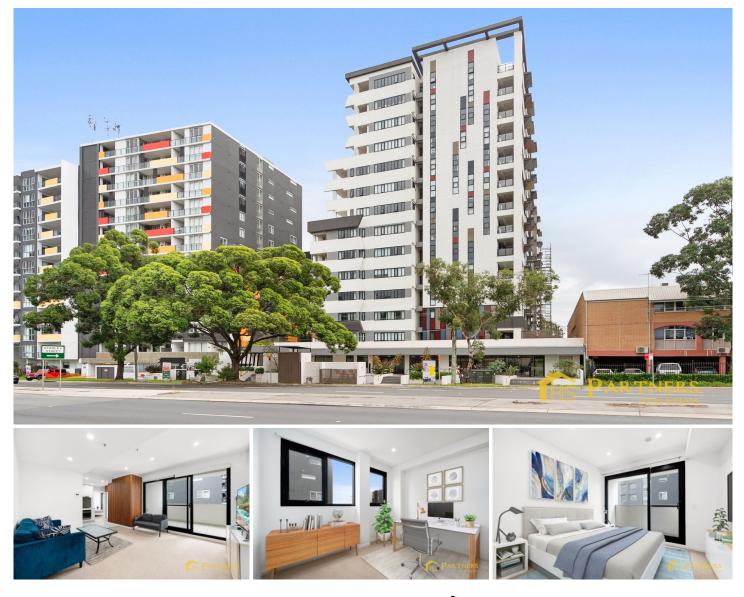

## 806/196A Stacey Street Bankstown NSW

This light-filled two-bedroom apartment with a formal study boasts breathtaking district views and contemporary design. Spacious balcony capture magical views of suburban Bankstown, and the surrounding district, creating a truly captivating space. The open-concept floorplan flows effortlessly to a balcony - the perfect spot to unwind and soak in the stunning outlooks. Cosmopolitan shopping, dining, and convenient transport are all within easy reach, making this an ideal home for discerning buyers and investors.

Main Features:

- \*\* Expansive living and dining area flows onto a large balcony
- \*\* Sun-drenched lounge with captivating suburban views

\*\* Modern kitchen boasting stone benchtops, and gas cooking

2 🛤 2 🚔 1 🚘

Price: Contact AgentBuilding Size: 119 sqmView: https://www.hspartners.com.au/7968680

Andy Haisheng Shi 02 9643 5888

Angela Qiuling Zhang 02 9643 5888