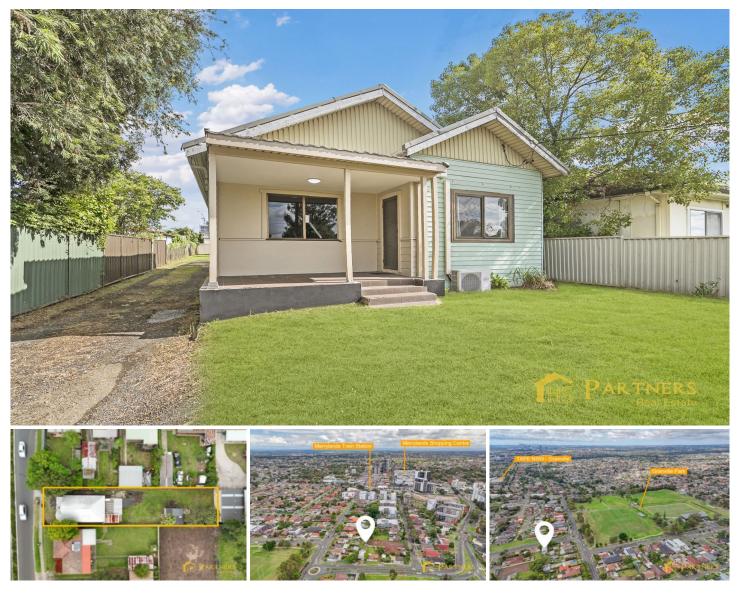

## 2 Loftus Street Merrylands NSW

2 Loftus Street, Merrylands offers incredible potential with R4 High-Density Residential zoning and a generous lot size.

Take advantage of the 0.8:1 FSR (Floor Space Ratio) to maximize your project. The existing 3-bedroom, 1.5-bathroom home provides holding income or a renovation project.

Enjoy the massive backyard with covered BBQ area while you plan your future development. Located near Granville Park, the train station, and TAFE Granville, this property is ripe for transformation!

Main features:

\*\* R4 Zoning, 0.8:1 FSR

\*\* Set on 668sqm land and no sewage under

| Price       | : \$1.55 ~ \$1.60 million   Price Guide |  |
|-------------|-----------------------------------------|--|
| Land Size   | : 668 sqm                               |  |
| \/ <b>*</b> |                                         |  |