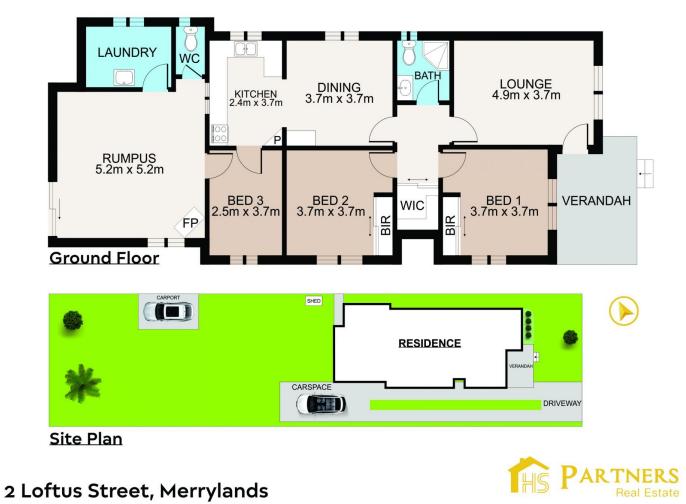

## 2 Loftus Street Merrylands NSW

2 Loftus Street, Merrylands offers incredible potential with R4 High-Density Residential zoning and a generous lot size.

Take advantage of the 0.8:1 FSR (Floor Space Ratio) to maximize your project. The existing 3-bedroom, 1.5-bathroom home provides holding income or a renovation project.

Enjoy the massive backyard with covered BBQ area while you plan your future development. Located near Granville Park, the train station, and TAFE Granville, this property is ripe for transformation!

Main features:

\*\* R4 Zoning, 0.8:1 FSR

\*\* Set on 668sqm land and no sewage under

| Price       | : \$1.55 ~ \$1.60 million   Price Guide |  |
|-------------|-----------------------------------------|--|
| Land Size   | : 668 sqm                               |  |
| \/ <b>*</b> |                                         |  |