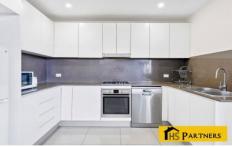

## Key Features:

- \*\* Enormous Parramatta, Olympic Park and City views
- \*\* Expansive open-plan living, entertaining or relaxing in style.
- \*\* Large bedrooms with built-in wardrobes
- \*\* Luxurious bathroom with a bathtub
- \*\* Internal laundry with dryer
- \*\* Designer kitchen featuring Caesarstone benchtops