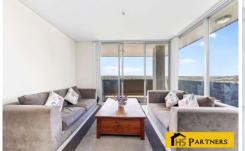

## Key Features:

- \*\* Enormous Parramatta, Olympic Park and City views
- \*\* Expansive open-plan living, entertaining or relaxing in style.
- \*\* Large bedrooms with built-in wardrobes
- \*\* Luxurious bathroom with a bathtub
- \*\* Internal laundry with dryer
- \*\* Designer kitchen featuring Caesarstone benchtops