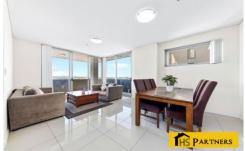

## Key Features:

- \*\* Enormous Parramatta, Olympic Park and City views
- \*\* Expansive open-plan living, entertaining or relaxing in style.
- \*\* Large bedrooms with built-in wardrobes
- \*\* Luxurious bathroom with a bathtub
- \*\* Internal laundry with dryer
- \*\* Designer kitchen featuring Caesarstone benchtops