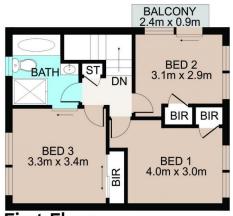

## 1/21-23 Hargrave Road Auburn NSW

This immaculate townhouse sits conveniently adjacent to the local park, offering a serene environment with no additional expenses.

Boasting a private entry, it features 3 bedrooms complete with built-in wardrobes. The spacious kitchen, equipped with a breakfast bar and gas cooking facilities, complements the open-plan living and dining areas seamlessly.

Angela Qiuling Zhang 02 9643 5888

Main Features:

**First Floor** 

**Ground Floor** 

## 1/21-23 Hargrave Rd Auburn

Scale in metres. Indicative only. Dimensions are approximate. All information contained herein is gathered from sources we believe to be reliable. However we cannot guarantee its accuracy and interested persons should rely on their own enquiries