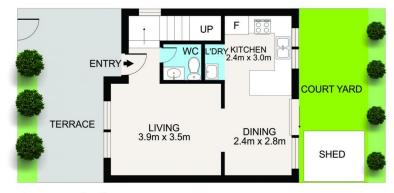

## 1/21-23 Hargrave Road Auburn NSW

This immaculate townhouse sits conveniently adjacent to the local park, offering a serene environment with no additional expenses.

Boasting a private entry, it features 3 bedrooms complete with built-in wardrobes. The spacious kitchen, equipped with a breakfast bar and gas cooking facilities, complements the open-plan living and dining areas seamlessly.

Step outside to the paved, low-maintenance courtyard, perfect for relaxation or entertainment. With the added convenience of a lock-up garage and a central location near hospitals, schools, and transportation hubs, this property provides a comfortable and accessible lifestyle.

Angela Qiuling Zhang 02 9643 5888

Main Features:

**First Floor** 

**Ground Floor** 

## 1/21-23 Hargrave Rd Auburn

Scale in metres. Indicative only. Dimensions are approximate. All information contained herein is gathered from sources we believe to be reliable. However we cannot guarantee its accuracy and interested persons should rely on their own enquiries